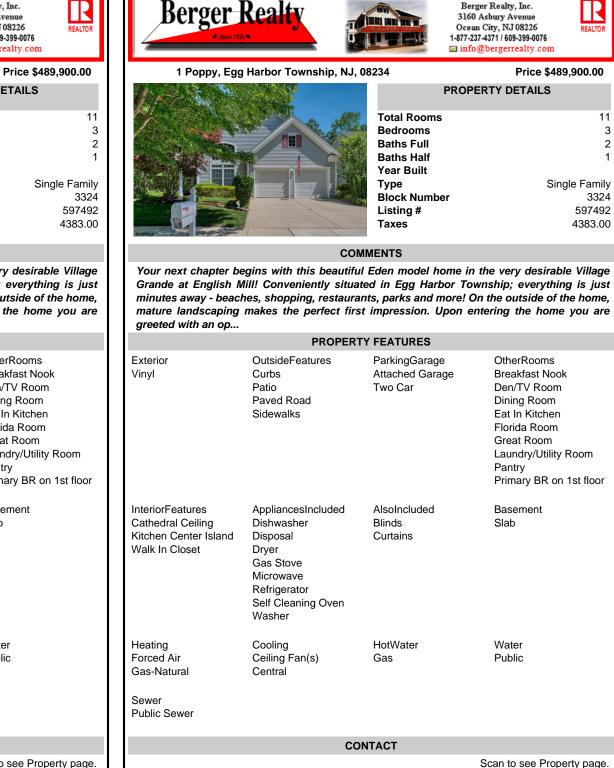

1 Poppy, Egg Harbor Township, NJ, 08234

| PROPERTY DETAILS |
|------------------|
| Total Rooms      |
| Bedrooms         |
| Baths Full       |
| Baths Half       |
| Year Built       |
| Type Single      |
| Block Number     |
| Listing # 5      |
| Taxes 43         |
|                  |
|                  |

## COMMENTS

Your next chapter begins with this beautiful Eden model home in the very desirable Village Grande at English Mill! Conveniently situated in Egg Harbor Township; everything is just minutes away - beaches, shopping, restaurants, parks and more! On the outside of the home, mature landscaping makes the perfect first impression. Upon entering the home you are greeted with an op ...