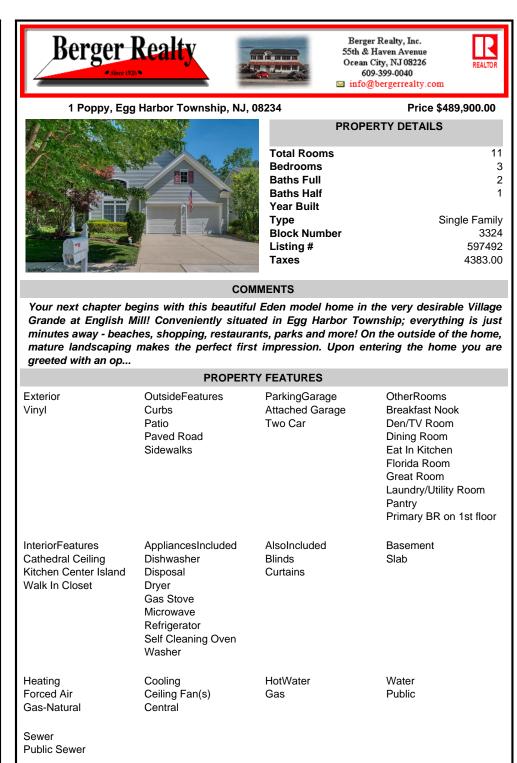

Your next chapter begins with this beautiful Eden model home in the very desirable Village Grande at English Mill! Conveniently situated in Egg Harbor Township; everything is just minutes away - beaches, shopping, restaurants, parks and more! On the outside of the home, mature landscaping makes the perfect first impression. Upon entering the home you are greeted with an op...