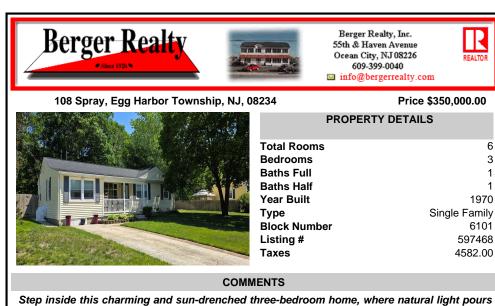

597468

4582.00

Single Family

| and the state of the state of the | PROPERT                                                                                                         |
|-----------------------------------|-----------------------------------------------------------------------------------------------------------------|
|                                   | Total Rooms<br>Bedrooms<br>Baths Full<br>Baths Half<br>Year Built<br>Type<br>Block Number<br>Listing #<br>Taxes |

## COMMENTS

Step inside this charming and sun-drenched three-bedroom home, where natural light pours through every room, highlighting the built-in gas fireplace and custom shelving in the cozy living area. The spacious layout includes one and a half bathrooms, perfect for busy mornings or entertaining quests. A brand new roof offers peace of mind, while the expansive backyard provides...