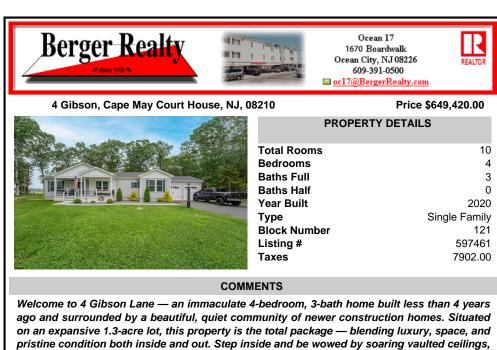

crown...

| PROPERTY FEATURES                                                                                                                  |                                                                              |                                      |                                    |
|------------------------------------------------------------------------------------------------------------------------------------|------------------------------------------------------------------------------|--------------------------------------|------------------------------------|
| Exterior<br>Vinyl                                                                                                                  | OutsideFeatures<br>Deck<br>Fenced Yard<br>Patio<br>Porch<br>Sprinkler System | ParkingGarage<br>Two Car             | OtherRooms<br>Laundry/Utility Room |
| AppliancesInclude<br>Dishwasher<br>Dryer<br>Gas Stove<br>Refrigerator<br>Self Cleaning Ove<br>Washer                               | Full<br>Outside Entrance<br>Partially Finished                               | Heating<br>Forced Air<br>Gas-Natural | Cooling<br>Central                 |
| HotWater<br>Gas                                                                                                                    | Water<br>Well                                                                | Sewer<br>Septic                      |                                    |
| CONTACT                                                                                                                            |                                                                              |                                      |                                    |
| Ask for Kevin Laskowski<br>Berger Realty Inc<br>1670 Boardwalk, Ocean City<br>Call: 267-432-1248<br>Email to: kml@bergerrealty.com |                                                                              |                                      | Scan to and Record ty page.        |