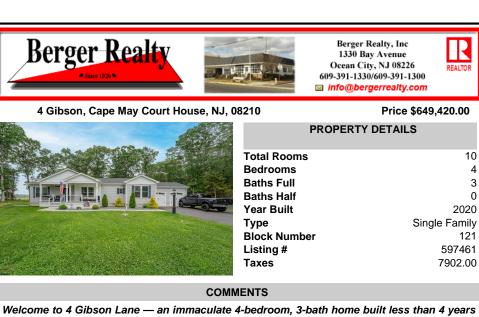

Year Built

Listing #

Taxes

**Block Number** 

Туре

10

4

3

0

2020

121

597461

7902.00

Single Family

Welcome to 4 Gibson Lane — an immaculate 4-bedroom, 3-bath home built less than 4 years ago and surrounded by a beautiful, quiet community of newer construction homes. Situated on an expansive 1.3-acre lot, this property is the total package - blending luxury, space, and pristine condition both inside and out. Step inside and be wowed by soaring vaulted ceilings, crown...

ago and surrounded by a beautiful, quiet community of newer construction homes. Situated on an expansive 1.3-acre lot, this property is the total package - blending luxury, space, and pristine condition both inside and out. Step inside and be wowed by soaring vaulted ceilings, crown...