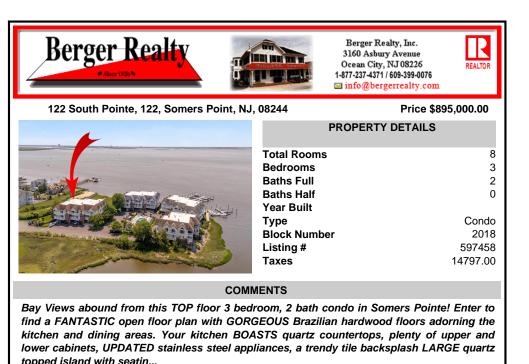

122 South Pointe, 122, Somers Point, NJ, 08244 Price \$895,000.00 **PROPERTY DETAILS Total Rooms** 8 Bedrooms 3 Baths Full 2 **Baths Half** 0 Year Built Condo Type 2018 **Block Number** Listing # 597458 14797.00 Taxes

## COMMENTS

Bay Views abound from this TOP floor 3 bedroom, 2 bath condo in Somers Pointe! Enter to find a FANTASTIC open floor plan with GORGEOUS Brazilian hardwood floors adorning the kitchen and dining areas. Your kitchen BOASTS quartz countertops, plenty of upper and lower cabinets, UPDATED stainless steel appliances, a trendy tile backsplash LARGE quartz topped island with seatin ...