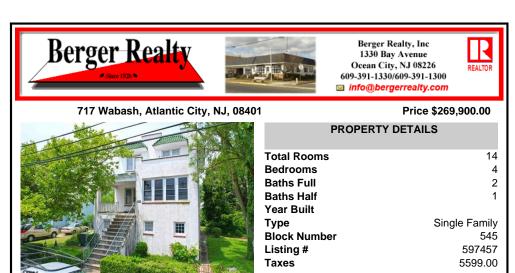

RESTORE IT TO ITS FORMER GLORY! . This four bedroom, two and half bath, Mediterranean style house has preserved all of the charm and character of the past...original hardwood floors, original doors, crystal door knobs, original door casings and moldings, high ceilings, built-in shelves, red brick wood burning fireplace in large living room that is built around a gorgeous w...

CONTACT

Scan to see Property pag

Room

COMMENTS

RESTORE IT TO ITS FORMER GLORY! . This four bedroom, two and half bath, Mediterranean style house has preserved all of the charm and character of the past...original hardwood floors, original doors, crystal door knobs, original door casings and moldings, high ceilings, built-in shelves, red brick wood burning fireplace in large living room that is built around a gorgeous w...