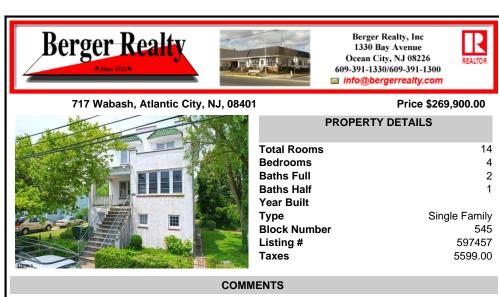

RESTORE IT TO ITS FORMER GLORY! . This four bedroom, two and half bath, Mediterranean style house has preserved all of the charm and character of the past...original hardwood floors, original doors, crystal door knobs, original door casings and moldings, high ceilings, built-in shelves, red brick wood burning fireplace in large living room that is built around a gorgeous w...

CONTACT

Scan to see Property pag

Room

COMMENTS

RESTORE IT TO ITS FORMER GLORY! . This four bedroom, two and half bath, Mediterranean style house has preserved all of the charm and character of the past...original hardwood floors, original doors, crystal door knobs, original door casings and moldings, high ceilings, built-in shelves, red brick wood burning fireplace in large living room that is built around a gorgeous w...