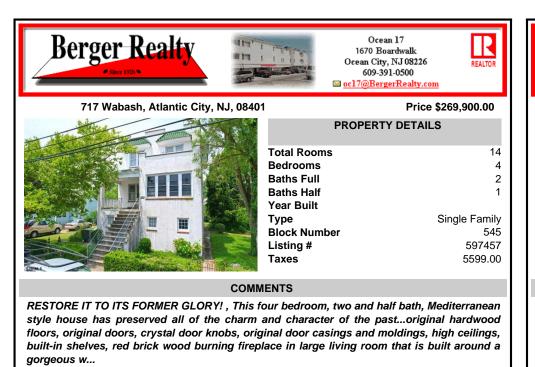

| PROPERTY FEATURES                                                                       |                                                              |                                             |                                                                                                                   |  |  |
|-----------------------------------------------------------------------------------------|--------------------------------------------------------------|---------------------------------------------|-------------------------------------------------------------------------------------------------------------------|--|--|
| Exterior<br>Masonry/Block                                                               | OutsideFeatures<br>Fenced Yard<br>Paved Road<br>Porch