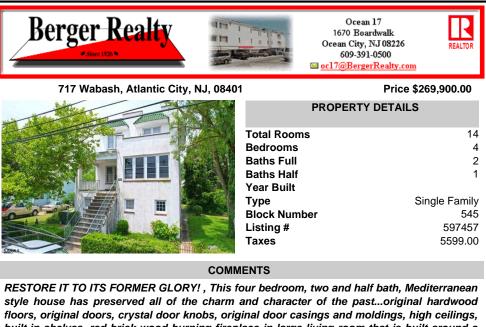

----------------------------------------------------------------------------------------------------------|--|--|
| Exterior<br>Masonry/Block                                                               | OutsideFeatures<br>Fenced Yard<br>Paved Road<br>Porch        | ParkingGarage<br>Attached Garage<br>Two Car | OtherRooms<br>Dining Area<br>Dining Room<br>Eat In Kitchen<br>Laundry/Utility Room<br>Pantry<br>Recreation/Family |  |  |
| Basement<br>6 Ft. or More Head<br>Room<br>Heated<br>Inside Entrance<br>Outside Entrance | Heating<br>Baseboard<br>Gas-Natural<br>Hot Water<br>Radiator | Water<br>Public                             | Sewer<br>Public Sewer                                                                                             |  |  |



CONTACT

Scan to see Property pag





built-in shelves, red brick wood burning fireplace in large living room that is built around a gorgeous w...

|                                   | PROPERTY FEATURES                                                                                                             |                                                                                                                                                                                                                                                                                                                                              |