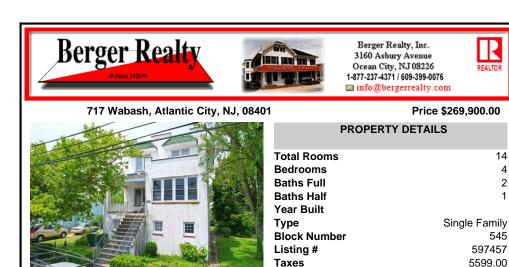

CONTACT

Scan to see Property pag

14

4

2

1

RESTORE IT TO ITS FORMER GLORY! . This four bedroom, two and half bath, Mediterranean style house has preserved all of the charm and character of the past...original hardwood floors, original doors, crystal door knobs, original door casings and moldings, high ceilings, built-in shelves, red brick wood burning fireplace in large living room that is built around a gorgeous w...