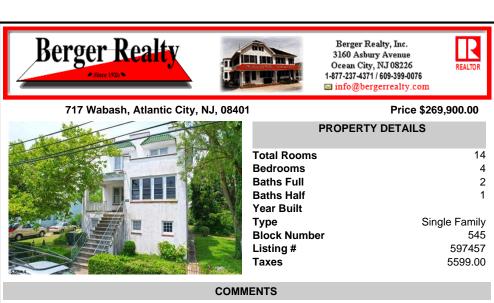

## COMMENTS

Taxes

RESTORE IT TO ITS FORMER GLORY! . This four bedroom, two and half bath, Mediterranean style house has preserved all of the charm and character of the past...original hardwood floors, original doors, crystal door knobs, original door casings and moldings, high ceilings, built-in shelves, red brick wood burning fireplace in large living room that is built around a gorgeous w...