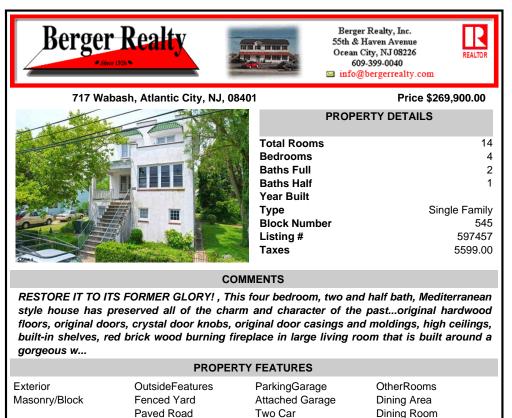

style house has preserved all of the charm and character of the past...original hardwood floors, original doors, crystal door knobs, original door casings and moldings, high ceilings, built-in shelves, red brick wood burning fireplace in large living room that is built around a gorgeous w...

| PROPERTY FEATURES                                                                       |                                                              |                                             |                                                                                                                   |
|-----------------------------------------------------------------------------------------|--------------------------------------------------------------|---------------------------------------------|-------------------------------------------------------------------------------------------------------------------|
| Exterior<br>Masonry/Block                                                               | OutsideFeatures<br>Fenced Yard<br>Paved Road<br>Porch        | ParkingGarage<br>Attached Garage<br>Two Car | OtherRooms<br>Dining Area<br>Dining Room<br>Eat In Kitchen<br>Laundry/Utility Room<br>Pantry<br>Recreation/Family |
| Basement<br>6 Ft. or More Head<br>Room<br>Heated<br>Inside Entrance<br>Outside Entrance | Heating<br>Baseboard<br>Gas-Natural<br>Hot Water<br>Radiator | Water<br>Public                             | Sewer<br>Public Sewer                                                                                             |