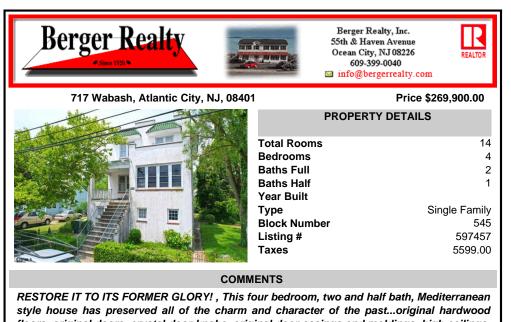

style house has preserved all of the charm and character of the past...original hardwood floors, original doors, crystal door knobs, original door casings and moldings, high ceilings, built-in shelves, red brick wood burning fireplace in large living room that is built around a gorgeous w...