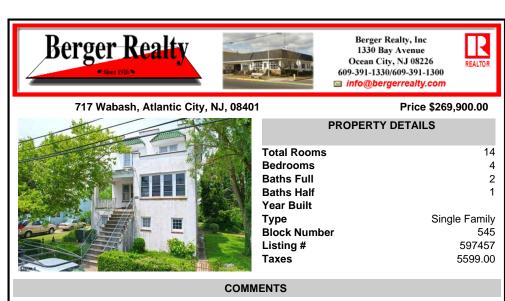

RESTORE IT TO ITS FORMER GLORY!, This four bedroom, two and half bath, Mediterranean style house has preserved all of the charm and character of the past...original hardwood floors, original doors, crystal door knobs, original door casings and moldings, high ceilings, built-in shelves, red brick wood burning fireplace in large living room that is built around a gorgeous w...