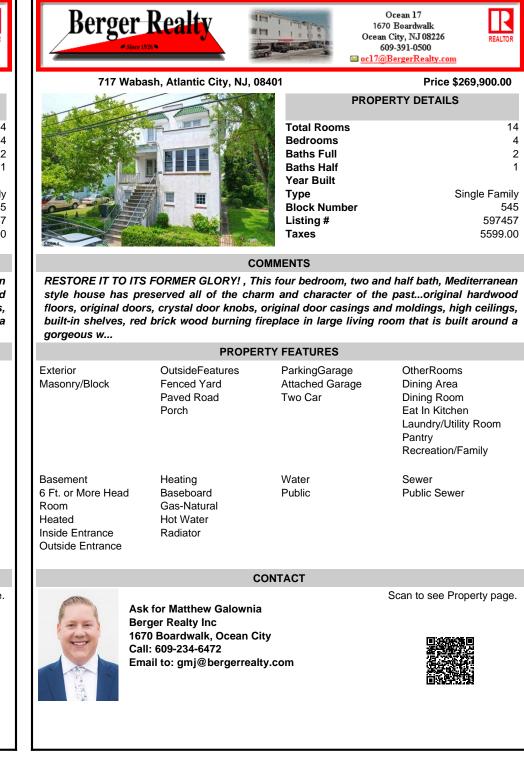

| Exterior<br>Masonry/Block                                                               | OutsideFeatures<br>Fenced Yard<br>Paved Road<br>Porch        | ParkingGarage<br>Attached Garage<br>Two Car | OtherRooms<br>Dining Area<br>Dining Room<br>Eat In Kitchen<br>Laundry/Utility Room<br>Pantry<br>Recreation/Family |
|-----------------------------------------------------------------------------------------|--------------------------------------------------------------|---------------------------------------------|-------------------------------------------------------------------------------------------------------------------|
| Basement<br>6 Ft. or More Head<br>Room<br>Heated<br>Inside Entrance<br>Outside Entrance | Heating<br>Baseboard<br>Gas-Natural<br>Hot Water<br>Radiator | Water<br>Public                             | Sewer<br>Public Sewer                                                                                             |

CONTACT

Scan to see Property page.