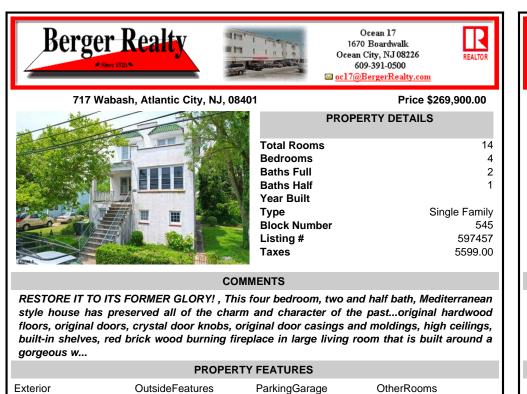

| Exterior<br>Masonry/Block                                                               | OutsideFeatures<br>Fenced Yard<br>Paved Road<br>Porch        | ParkingGarage<br>Attached Garage<br>Two Car | OtherRooms<br>Dining Area<br>Dining Room<br>Eat In Kitchen<br>Laundry/Utility Room<br>Pantry<br>Recreation/Family |
|-----------------------------------------------------------------------------------------|--------------------------------------------------------------|---------------------------------------------|-------------------------------------------------------------------------------------------------------------------|
| Basement<br>6 Ft. or More Head<br>Room<br>Heated<br>Inside Entrance<br>Outside Entrance | Heating<br>Baseboard<br>Gas-Natural<br>Hot Water<br>Radiator | Water<br>