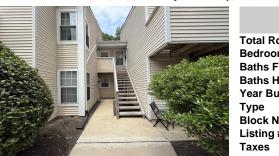

|         | Total Rooms  | 5       |
|---------|--------------|---------|
| WARNES  | Bedrooms     | 2       |
|         | Baths Full   | 1       |
|         | Baths Half   | 0       |
|         | Year Built   | 1984    |
|         | Туре         | Condo   |
|         | Block Number | 1260.   |
| Salat . | Listing #    | 597441  |
| C. M.   | Taxes        | 3051.00 |
|         |              |         |