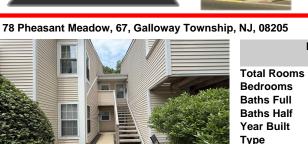

|              | -,               |  |         |
|--------------|------------------|--|---------|
|              | PROPERTY DETAILS |  |         |
|              | Total Rooms      |  | 5       |
| -            | Bedrooms         |  | 2       |
|              | Baths Full       |  | 1       |
| A CONTRACTOR | Baths Half       |  | 0       |
|              | Year Built       |  | 1984    |
|              | Туре             |  | Condo   |
| XY STA       | Block Number     |  | 1260.   |
|              | Listing #        |  | 597441  |
|              | Taxes            |  | 3051.00 |