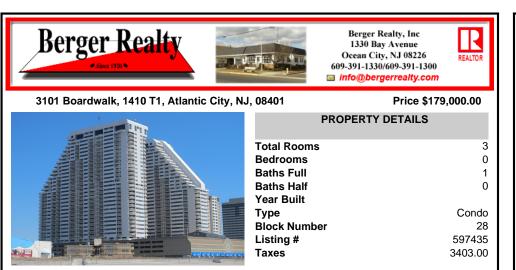

## COMMENTS

\*\*Stunning and Spacious Large Studio with Unbelievable Ocean View!\*\* This studio has recently been updated, featuring wood-like flooring and two fresh coats of paint. The kitchen is equipped with newer stainless steel appliances, including a washer and dryer. The condo is being sold fully furnished and in As-Is condition. To the best of the seller\'s knowledge, everything...

## COMMENTS

Listing #

Taxes

\*\*Stunning and Spacious Large Studio with Unbelievable Ocean View!\*\* This studio has recently been updated, featuring wood-like flooring and two fresh coats of paint. The kitchen is equipped with newer stainless steel appliances, including a washer and dryer. The condo is being sold fully furnished and in As-Is condition. To the best of the seller\'s knowledge, everything...