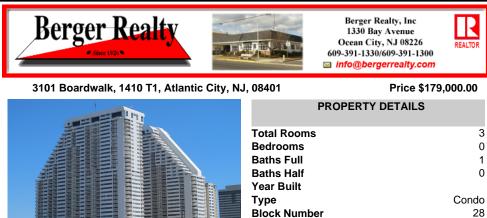

## COMMENTS

\*\*Stunning and Spacious Large Studio with Unbelievable Ocean View!\*\* This studio has recently been updated, featuring wood-like flooring and two fresh coats of paint. The kitchen is equipped with newer stainless steel appliances, including a washer and dryer. The condo is being sold fully furnished and in As-Is condition. To the best of the seller\'s knowledge, everything...

## COMMENTS

Listing #

Taxes

\*\*Stunning and Spacious Large Studio with Unbelievable Ocean View!\*\* This studio has recently been updated, featuring wood-like flooring and two fresh coats of paint. The kitchen is equipped with newer stainless steel appliances, including a washer and dryer. The condo is being sold fully furnished and in As-Is condition. To the best of the seller\'s knowledge, everything...