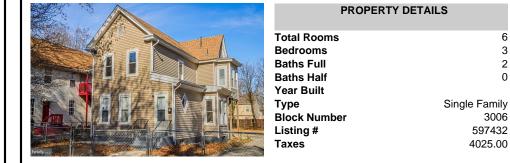

## COMMENTS

Listing #

Taxes

818 East Pear Street, Vineland, NJ 08360 - A Charming Home in the Heart of Downtown Welcome to 818 East Pear Street, a single-family home nestled in the vibrant heart of downtown Vineland, NJ. Just 2 blocks away from the iconic Landis Theater, this home offers the perfect blend of convenience, potential, and charm. With four bedrooms, two full baths, and 1,594 square fee ...

## COMMENTS

818 East Pear Street, Vineland, NJ 08360 - A Charming Home in the Heart of Downtown Welcome to 818 East Pear Street, a single-family home nestled in the vibrant heart of downtown Vineland, NJ. Just 2 blocks away from the iconic Landis Theater, this home offers the perfect blend of convenience, potential, and charm. With four bedrooms, two full baths, and 1,594 square fee ...

## CONTACT

Scan to see Property page.

6

3

2

0

3006