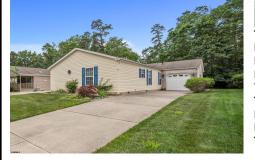

207 Pebble Beach Dr, Mays Landing, NJ, 0

| 8330             | Price \$164,900.00   |  |  |
|------------------|----------------------|--|--|
| PROPERTY DETAILS |                      |  |  |
|                  |                      |  |  |
| Total Rooms      | 9                    |  |  |
| Bedrooms         | 2                    |  |  |
| Baths Full       | 2                    |  |  |
| Baths Half       | 0                    |  |  |
| Year Built       | 2001                 |  |  |
| Туре             | Mobile Home w/o Land |  |  |
| Block Number     |                      |  |  |
| Listing #        | 597427               |  |  |
| Taxes            |                      |  |  |

## COMMENTS

Comfortable, Low-Maintenance Living for Active Adults – 2 Bed, 2 Bath with a garage, private patio, over 1700 square feet, and community amenities. Spacious and functional layout with two large living areas, a dining room, cozy breakfast nook off the kitchen, and a spacious kitchen with ample counter space and cabinetry-perfect for everyday use or entertaining auests....