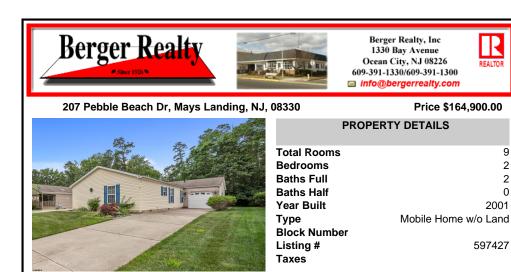

9

2

2

0

## COMMENTS

Comfortable, Low-Maintenance Living for Active Adults – 2 Bed, 2 Bath with a garage, private patio, over 1700 square feet, and community amenities. Spacious and functional layout with two large living areas, a dining room, cozy breakfast nook off the kitchen, and a spacious kitchen with ample counter space and cabinetry-perfect for everyday use or entertaining guests. ...