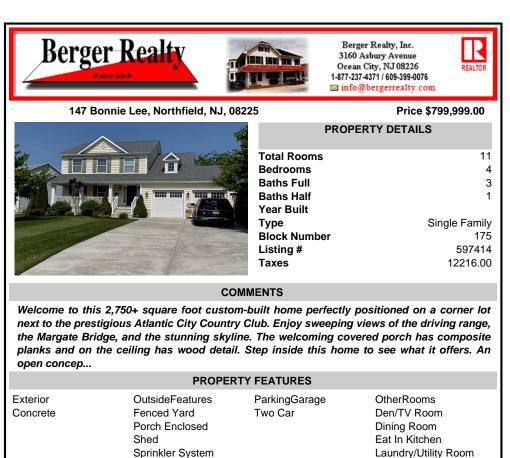

COMMENTS

Type Block Number

Listing #

Taxes

Single Family

175

597414

12216.00

Welcome to this 2,750+ square foot custom-built home perfectly positioned on a corner lot next to the prestigious Atlantic City Country Club. Enjoy sweeping views of the driving range, the Margate Bridge, and the stunning skyline. The welcoming covered porch has composite planks and on the ceiling has wood detail. Step inside this home to see what it offers. An open concep...

| PROPERTY FEATURES                    |                                                                                                                                 |                                                       |                                                                                                     |  |  |  |
|--------------------------------------|---------------------------------------------------------------------------------------------------------------------------------|-------------------------------------------------------|-----------------------------------------------------------------------------------------------------|--|--|--|
| Exterior<br>Concrete                 | OutsideFeatures<br>Fenced Yard<br>Porch Enclosed<br>Shed<br>Sprinkler System                                                    | ParkingGarage<br>Two Car                              | OtherRooms<br>Den/TV Room<br>Dining Room<br>Eat In Kitchen<br>Laundry/Utility Room<br>Storage Attic |  |  |  |
| InteriorFeatures<br>Walk In Closet   | AppliancesIncluded<br>Disposal<br>Dishwasher<br>Dryer<br>Gas Stove<br>Microwave<br>Refrigerator<br>Self Cleaning Oven<br>Washer | AlsoIncluded<br>Blinds<br>Furnished<br>Rugs<br>Shades | Basement<br>6 Ft. or More Head<br>Room<br>Finished<br>Full                                          |  |  |  |
| Heating<br>Forced Air<br>Gas-Natural | Cooling<br>Ceiling Fan(s)<br>Central<br>Electric                                                                                | HotWater<br>Electric                                  | Water<br>Public                                                                                     |  |  |  |
| Sewer<br>Public Sewer                |                                                                                                                                 |                                                       |                                                                                                     |  |  |  |
| CONTACT                              |                                                                                                                                 |                                                       |                                                                                                     |  |  |  |
| В                                    | sk for Steven Spengler<br>erger Realty Inc<br>160 Asbury Avenue, Ocea                                                           | n City                                                | Scan to see Property page                                                                           |  |  |  |