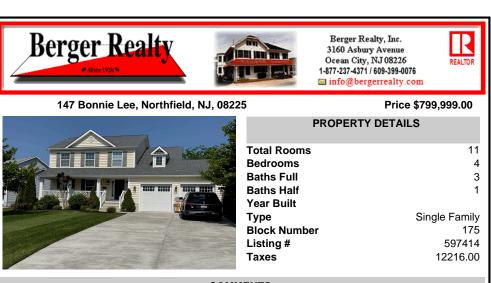

1 Single Family 175 597414 12216.00

## COMMENTS

Year Built

Listing #

Taxes

**Block Number** 

Туре

Welcome to this 2,750+ square foot custom-built home perfectly positioned on a corner lot next to the prestigious Atlantic City Country Club. Enjoy sweeping views of the driving range, the Margate Bridge, and the stunning skyline. The welcoming covered porch has composite planks and on the ceiling has wood detail. Step inside this home to see what it offers. An open concep...

COMMENTS

Welcome to this 2,750+ square foot custom-built home perfectly positioned on a corner lot next to the prestigious Atlantic City Country Club. Enjoy sweeping views of the driving range, the Margate Bridge, and the stunning skyline. The welcoming covered porch has composite planks and on the ceiling has wood detail. Step inside this home to see what it offers. An open concep...