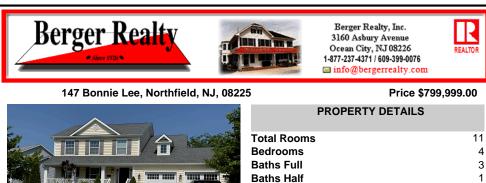

## COMMENTS

Year Built

Listing #

Taxes

**Block Number** 

Туре

Welcome to this 2,750+ square foot custom-built home perfectly positioned on a corner lot next to the prestigious Atlantic City Country Club. Enjoy sweeping views of the driving range, the Margate Bridge, and the stunning skyline. The welcoming covered porch has composite planks and on the ceiling has wood detail. Step inside this home to see what it offers. An open concep...

COMMENTS

Welcome to this 2,750+ square foot custom-built home perfectly positioned on a corner lot next to the prestigious Atlantic City Country Club. Enjoy sweeping views of the driving range, the Margate Bridge, and the stunning skyline. The welcoming covered porch has composite planks and on the ceiling has wood detail. Step inside this home to see what it offers. An open concep...