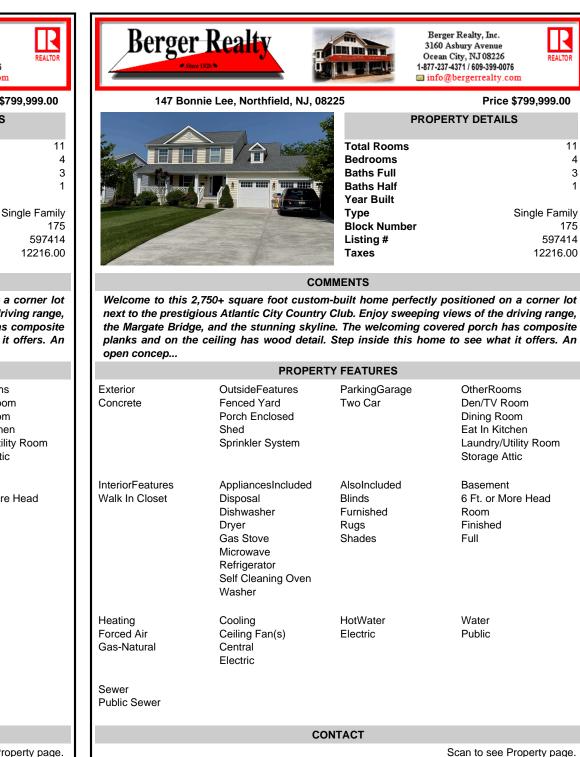

COMMENTS

Year Built

Listing #

Block Number

Type

Taxes

Welcome to this 2,750+ square foot custom-built home perfectly positioned on a corner lot next to the prestigious Atlantic City Country Club. Enjoy sweeping views of the driving range, the Margate Bridge, and the stunning skyline. The welcoming covered porch has composite planks and on the ceiling has wood detail. Step inside this home to see what it offers. An open concep...

| · ·                                                                                  |                                                                                                                                 |                                                       |                                                                                                     |
|--------------------------------------------------------------------------------------|---------------------------------------------------------------------------------------------------------------------------------|-------------------------------------------------------|-----------------------------------------------------------------------------------------------------|
|                                                                                      | PROPER                                                                                                                          | TY FEATURES                                           |                                                                                                     |
| Exterior<br>Concrete                                                                 | OutsideFeatures<br>Fenced Yard<br>Porch Enclosed<br>Shed<br>Sprinkler System                                                    | ParkingGarage<br>Two Car                              | OtherRooms<br>Den/TV Room<br>Dining Room<br>Eat In Kitchen<br>Laundry/Utility Room<br>Storage Attic |
| InteriorFeatures<br>Walk In Closet                                                   | AppliancesIncluded<br>Disposal<br>Dishwasher<br>Dryer<br>Gas Stove<br>Microwave<br>Refrigerator<br>Self Cleaning Oven<br>Washer | AlsoIncluded<br>Blinds<br>Furnished<br>Rugs<br>Shades | Basement<br>6 Ft. or More Head<br>Room<br>Finished<br>Full                                          |
| Heating<br>Forced Air<br>Gas-Natural<br>Sewer                                        | Cooling<br>Ceiling Fan(s)<br>Central<br>Electric                                                                                | HotWater<br>Electric                                  | Water<br>Public                                                                                     |
| Public Sewer                                                                         |                                                                                                                                 |                                                       |                                                                                                     |
|                                                                                      | CC                                                                                                                              | ONTACT                                                |                                                                                                     |
| Ask for Margarita Kobilianets<br>Berger Realty Inc<br>3160 Asbury Avenue, Ocean City |                                                                                                                                 |                                                       | Scan to see Property page.                                                                          |

Ask for Margarita Kobilianets Berger Realty Inc 3160 Asbury Avenue, Ocean City Call: 609-674-3417 Email to: mak@bergerrealty.com

Call: 609-674-3417 Email to: mak@bergerrealty.com