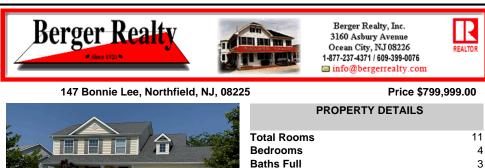

1 Single Family **Block Number** 175 597414 12216.00

## COMMENTS

**Baths Half** 

Year Built

Listing #

Туре

Taxes

Welcome to this 2,000 square foot custom-built home perfectly positioned on a corner lot next to the prestigious Atlantic City Country Club. Enjoy sweeping views of the driving range, the Margate Bridge, and the stunning skyline. The welcoming covered porch has composite planks and on the ceiling has wood detail. Step inside this home to see what it offers. An open concept...

| PROPERTY FEATURES                    |                                                                                                                                 |                                                       |