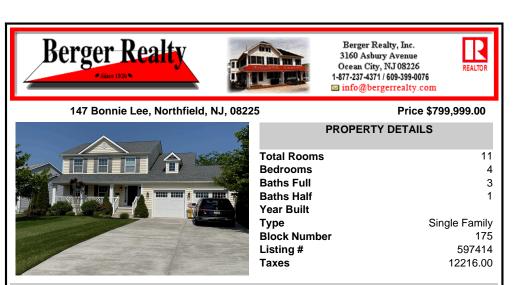

|                                                                                                     |  |  |  |  |
| CONTACT                              |                                                                                                                                 |                                                       |                                                                                                     |  |  |  |  |
| A<br>B<br>3'                         | Scan to see Property page.                                                                                                      |                                                       |                                                                                                     |  |  |  |  |



COMMENTS

Welcome to this 2,000 square foot custom-built home perfectly positioned on a corner lot next to the prestigious Atlantic City Country Club. Enjoy sweeping views of the driving range, the Margate Bridge, and the stunning skyline. The welcoming covered porch has composite planks and on the ceiling has wood detail. Step inside this home to see what it offers. An open concept ...

|       |                                                                                               | PROPERTY FEATURES                                                                                                               |                                                       |                                                                                                     |  |  |  |
|---