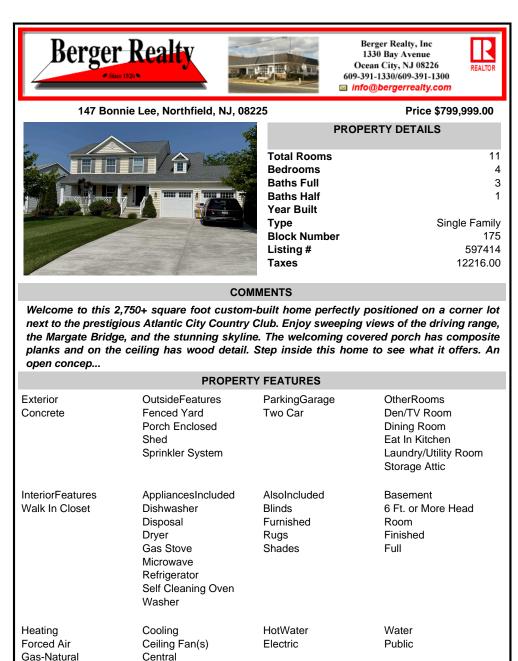

## COMMENTS

Welcome to this 2,750+ square foot custom-built home perfectly positioned on a corner lot next to the prestigious Atlantic City Country Club. Enjoy sweeping views of the driving range, the Margate Bridge, and the stunning skyline. The welcoming covered porch has composite planks and on the ceiling has wood detail. Step inside this home to see what it offers. An open concep...