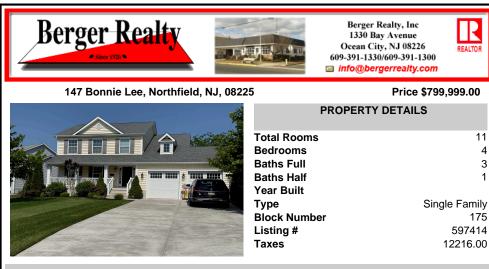

## COMMENTS

Welcome to this 2,750+ square foot custom-built home perfectly positioned on a corner lot next to the prestigious Atlantic City Country Club. Enjoy sweeping views of the driving range, the Margate Bridge, and the stunning skyline. The welcoming covered porch has composite planks and on the ceiling has wood detail. Step inside this home to see what it offers. An open concep...