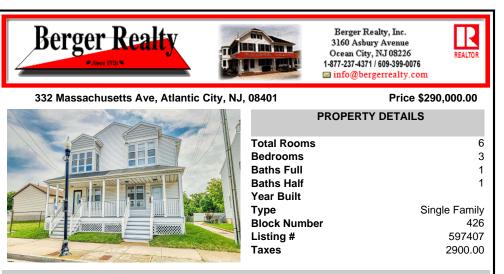

### 332 Massachusetts Ave, Atlantic City, NJ, 08401

#### Price \$290,000.00

|                                                                                                                                                                                                                                                                                                                                                                                                                                                                                                                                                                                                                                                                                                      | PROPERTY DETAILS     |  |
|------------------------------------------------------------------------------------------------------------------------------------------------------------------------------------------------------------------------------------------------------------------------------------------------------------------------------------------------------------------------------------------------------------------------------------------------------------------------------------------------------------------------------------------------------------------------------------------------------------------------------------------------------------------------------------------------------|----------------------|--|
|                                                                                                                                                                                                                                                                                                                                                                                                                                                                                                                                                                                                                                                                                                      | Total Rooms 6        |  |
|                                                                                                                                                                                                                                                                                                                                                                                                                                                                                                                                                                                                                                                                                                      | Bedrooms 3           |  |
|                                                                                                                                                                                                                                                                                                                                                                                                                                                                                                                                                                                                                                                                                                      | Baths Full 1         |  |
|                                                                                                                                                                                                                                                                                                                                                                                                                                                                                                                                                                                                                                                                                                      | Baths Half 1         |  |
|                                                                                                                                                                                                                                                                                                                                                                                                                                                                                                                                                                                                                                                                                                      | Year Built           |  |
|                                                                                                                                                                                                                                                                                                                                                                                                                                                                                                                                                                                                                                                                                                      | Type Single Family   |  |
|                                                                                                                                                                                                                                                                                                                                                                                                                                                                                                                                                                                                                                                                                                      | Block Number 426     |  |
|                                                                                                                                                                                                                                                                                                                                                                                                                                                                                                                                                                                                                                                                                                      | Listing # 597407     |  |
|                                                                                                                                                                                                                                                                                                                                                                                                                                                                                                                                                                                                                                                                                                      | <b>Taxes</b> 2900.00 |  |
| Amit Contraction of the second s |                      |  |