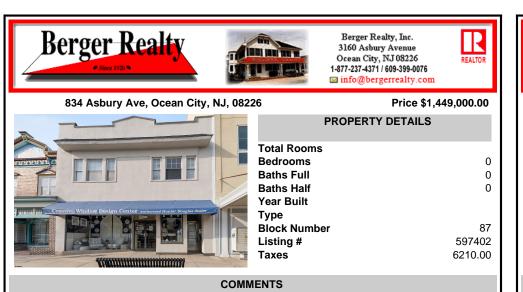

Incredible prime location for a commercial store front at 834 Asbury Avenue in Ocean City. This property offers an excellent opportunity for business owners with the added benefit of two rental units above the store, both currently tenant-occupied. The first rental unit features three bedrooms, while the second offers two bedrooms, providing a steady income stream. Don\'t ...

## COMMENTS

Incredible prime location for a commercial store front at 834 Asbury Avenue in Ocean City. This property offers an excellent opportunity for business owners with the added benefit of two rental units above the store, both currently tenant-occupied. The first rental unit features three bedrooms, while the second offers two bedrooms, providing a steady income stream. Don\'t ...