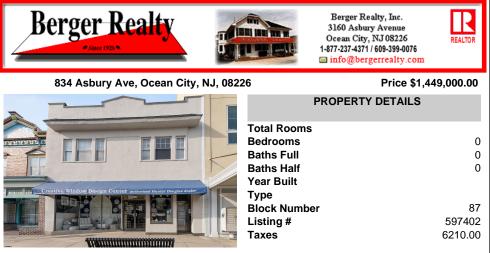

Incredible prime location for a commercial store front at 834 Asbury Avenue in Ocean City. This property offers an excellent opportunity for business owners with the added benefit of two rental units above the store, both currently tenant-occupied. The first rental unit features three bedrooms, while the second offers two bedrooms, providing a steady income stream. Don\'t ...

## COMMENTS

Incredible prime location for a commercial store front at 834 Asbury Avenue in Ocean City. This property offers an excellent opportunity for business owners with the added benefit of two rental units above the store, both currently tenant-occupied. The first rental unit features three bedrooms, while the second offers two bedrooms, providing a steady income stream. Don\'t ...