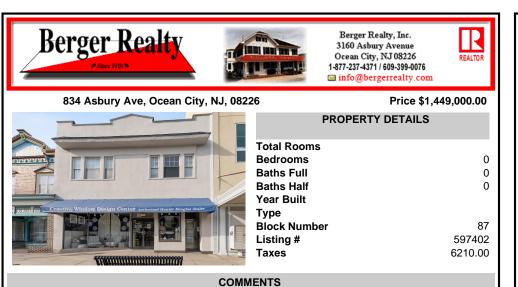

Incredible prime location for a commercial store front at 834 Asbury Avenue in Ocean City.

This property offers an excellent opportunity for business owners with the added benefit of two rental units above the store, both currently tenant-occupied. The first rental unit features three bedrooms, while the second offers two bedrooms, providing a steady income stream. Don\'t ...

## COMMENTS

Incredible prime location for a commercial store front at 834 Asbury Avenue in Ocean City. This property offers an excellent opportunity for business owners with the added benefit of two rental units above the store, both currently tenant-occupied. The first rental unit features three bedrooms, while the second offers two bedrooms, providing a steady income stream. Don\'t ...