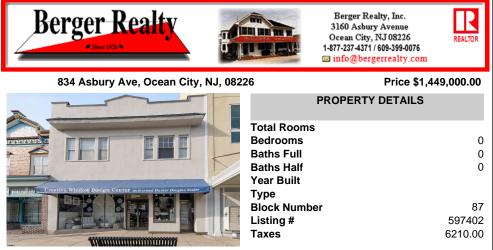

Incredible prime location for a commercial store front at 834 Asbury Avenue in Ocean City.

This property offers an excellent opportunity for business owners with the added benefit of two rental units above the store, both currently tenant-occupied. The first rental unit features three bedrooms, while the second offers two bedrooms, providing a steady income stream. Don\'t ...

## COMMENTS

Incredible prime location for a commercial store front at 834 Asbury Avenue in Ocean City. This property offers an excellent opportunity for business owners with the added benefit of two rental units above the store, both currently tenant-occupied. The first rental unit features three bedrooms, while the second offers two bedrooms, providing a steady income stream. Don\'t ...