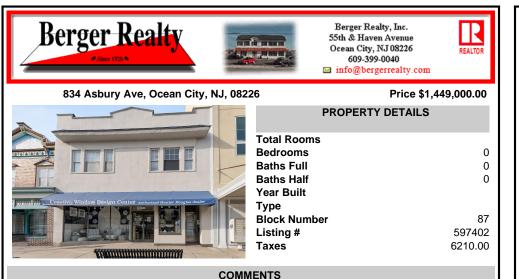

## COMMENTS

Incredible prime location for a commercial store front at 834 Asbury Avenue in Ocean City. This property offers an excellent opportunity for business owners with the added benefit of two rental units above the store, both currently tenant-occupied. The first rental unit features three bedrooms, while the second offers two bedrooms, providing a steady income stream. Don\'t ...