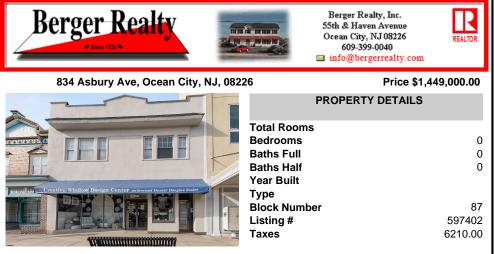

## COMMENTS

Incredible prime location for a commercial store front at 834 Asbury Avenue in Ocean City. This property offers an excellent opportunity for business owners with the added benefit of two rental units above the store, both currently tenant-occupied. The first rental unit features three bedrooms, while the second offers two bedrooms, providing a steady income stream. Don\'t ...