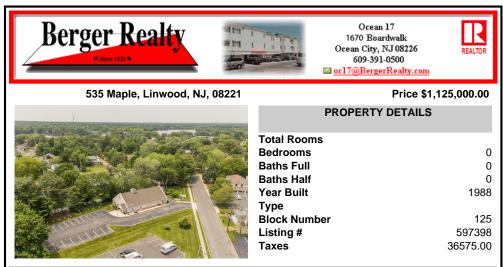

Unlock the opportunity at 535 Maple Ave-an expansive, high-visibility commercial property in the heart of Linwood, just 10 minutes from the Jersey Shore. With over 3,400 square feet of interior space and ample on-site parking, this versatile building is ready for your next big venture. Previously operated as a long-standing animal hospital, the layout offers multiple pr...

## COMMENTS

Unlock the opportunity at 535 Maple Ave-an expansive, high-visibility commercial property in the heart of Linwood, just 10 minutes from the Jersey Shore. With over 3,400 square feet of interior space and ample on-site parking, this versatile building is ready for your next big venture. Previously operated as a long-standing animal hospital, the layout offers multiple pr...