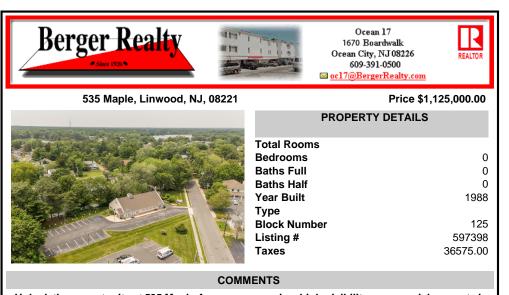

Unlock the opportunity at 535 Maple Ave-an expansive, high-visibility commercial property in the heart of Linwood, just 10 minutes from the Jersey Shore. With over 3,400 square feet of interior space and ample on-site parking, this versatile building is ready for your next big venture. Previously operated as a long-standing animal hospital, the layout offers multiple pr...

## COMMENTS

Unlock the opportunity at 535 Maple Ave-an expansive, high-visibility commercial property in the heart of Linwood, just 10 minutes from the Jersey Shore. With over 3,400 square feet of interior space and ample on-site parking, this versatile building is ready for your next big venture. Previously operated as a long-standing animal hospital, the layout offers multiple pr...