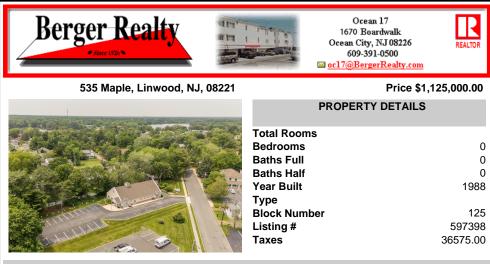

## COMMENTS

Unlock the opportunity at 535 Maple Ave-an expansive, high-visibility commercial property in the heart of Linwood, just 10 minutes from the Jersey Shore. With over 3,400 square feet of interior space and ample on-site parking, this versatile building is ready for your next big venture. Previously operated as a long-standing animal hospital, the layout offers multiple pr...