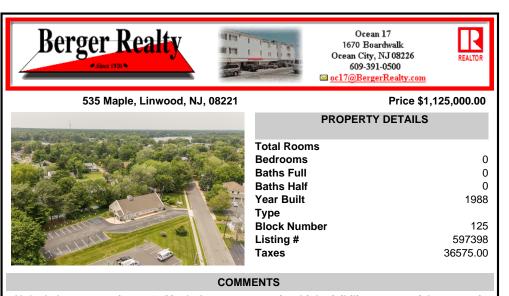

## COMMENTS

Unlock the opportunity at 535 Maple Ave-an expansive, high-visibility commercial property in the heart of Linwood, just 10 minutes from the Jersey Shore. With over 3,400 square feet of interior space and ample on-site parking, this versatile building is ready for your next big venture. Previously operated as a long-standing animal hospital, the layout offers multiple pr...