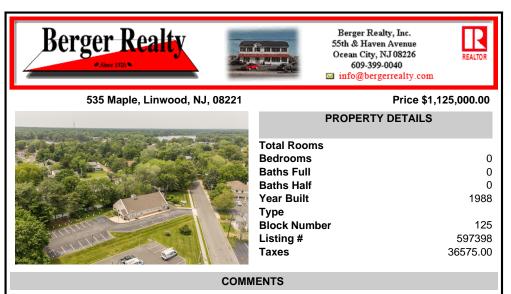

Unlock the opportunity at 535 Maple Ave-an expansive, high-visibility commercial property in the heart of Linwood, just 10 minutes from the Jersey Shore. With over 3,400 square feet of interior space and ample on-site parking, this versatile building is ready for your next big venture. Previously operated as a long-standing animal hospital, the layout offers multiple pr...

## **PROPERTY FEATURES** CONTACT

Scan to see Property page.

Ask for Kevin Halliday Berger Realty Inc 109 E 55th St., Ocean City Call: 609-425-7423 Email to: keh@bergerrealty.com

Unlock the opportunity at 535 Maple Ave-an expansive, high-visibility commercial property in the heart of Linwood, just 10 minutes from the Jersey Shore. With over 3,400 square feet of interior space and ample on-site parking, this versatile building is ready for your next big venture. Previously operated as a long-standing animal hospital, the layout offers multiple pr...