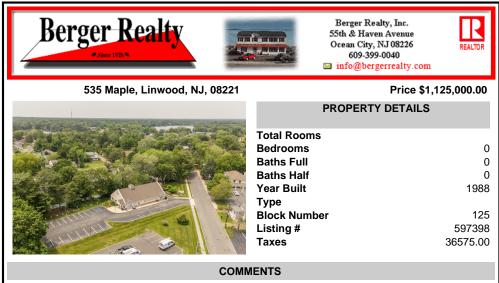

Unlock the opportunity at 535 Maple Ave-an expansive, high-visibility commercial property in the heart of Linwood, just 10 minutes from the Jersey Shore. With over 3,400 square feet of interior space and ample on-site parking, this versatile building is ready for your next big venture. Previously operated as a long-standing animal hospital, the layout offers multiple pr...

## **PROPERTY FEATURES** CONTACT

Scan to see Property page.

Ask for Kevin Halliday Berger Realty Inc 109 E 55th St., Ocean City Call: 609-425-7423 Email to: keh@bergerrealty.com

Unlock the opportunity at 535 Maple Ave-an expansive, high-visibility commercial property in the heart of Linwood, just 10 minutes from the Jersey Shore. With over 3,400 square feet of interior space and ample on-site parking, this versatile building is ready for your next big venture. Previously operated as a long-standing animal hospital, the layout offers multiple pr...