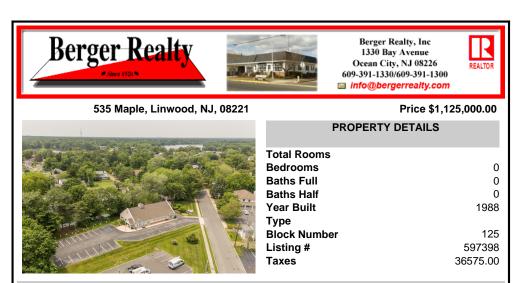

# Price \$1,125,000.00

| PROPERTY DETAILS                                             |
|--------------------------------------------------------------|
| Total RoomsBedrooms0Baths Full0Baths Half0Year Built1988Type |
| Block Number 125   Listing # 597398   Taxes 36575.00         |