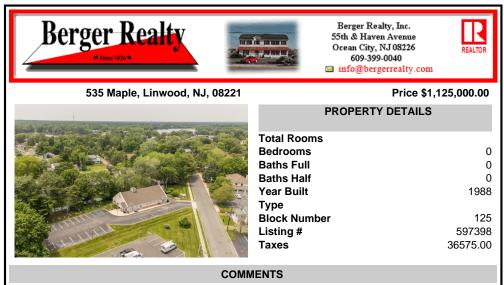

Unlock the opportunity at 535 Maple Ave-an expansive, high-visibility commercial property in the heart of Linwood, just 10 minutes from the Jersey Shore. With over 3,400 square feet of interior space and ample on-site parking, this versatile building is ready for your next big venture. Previously operated as a long-standing animal hospital, the layout offers multiple pr...

## **PROPERTY FEATURES** CONTACT

Scan to see Property page.

Ask for David P. Hadtke, Berger Realty Inc 109 E 55th St., Ocean City Call: 609-412-6592 Email to: dph@bergerrealty.com

Unlock the opportunity at 535 Maple Ave-an expansive, high-visibility commercial property in the heart of Linwood, just 10 minutes from the Jersey Shore. With over 3,400 square feet of interior space and ample on-site parking, this versatile building is ready for your next big venture. Previously operated as a long-standing animal hospital, the layout offers multiple pr...