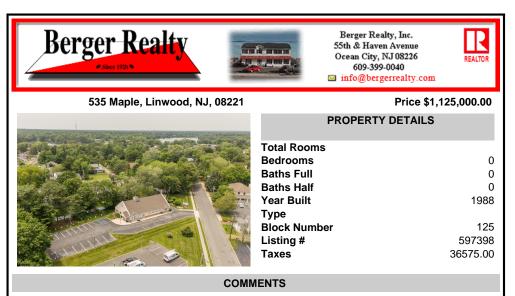

Unlock the opportunity at 535 Maple Ave-an expansive, high-visibility commercial property in the heart of Linwood, just 10 minutes from the Jersey Shore. With over 3,400 square feet of interior space and ample on-site parking, this versatile building is ready for your next big venture. Previously operated as a long-standing animal hospital, the layout offers multiple pr...

## **PROPERTY FEATURES** CONTACT

Scan to see Property page.

Ask for David P. Hadtke, Berger Realty Inc 109 E 55th St., Ocean City Call: 609-412-6592 Email to: dph@bergerrealty.com

Unlock the opportunity at 535 Maple Ave-an expansive, high-visibility commercial property in the heart of Linwood, just 10 minutes from the Jersey Shore. With over 3,400 square feet of interior space and ample on-site parking, this versatile building is ready for your next big venture. Previously operated as a long-standing animal hospital, the layout offers multiple pr...