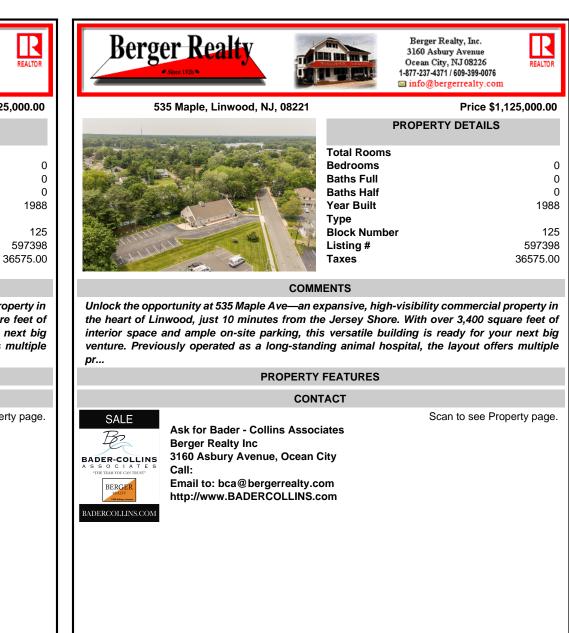

## Taxes

**Block Number** 

Listing #

Unlock the opportunity at 535 Maple Ave—an expansive, high-visibility commercial property in the heart of Linwood, just 10 minutes from the Jersey Shore. With over 3,400 square feet of interior space and ample on-site parking, this versatile building is ready for your next big venture. Previously operated as a long-standing animal hospital, the layout offers multiple pr...

COMMENTS

## PROPERTY FEATURES

Scan to see Property page.

SALE BADER-COLLINS A S S O C I A T E S THE MEMORY MUST BERGER BERGER BERGER

Ask for Bader - Collins Associates Berger Realty Inc 3160 Asbury Avenue, Ocean City Call:

Email to: bca@bergerrealty.com http://www.BADERCOLLINS.com

BADERCOLLINS.COM