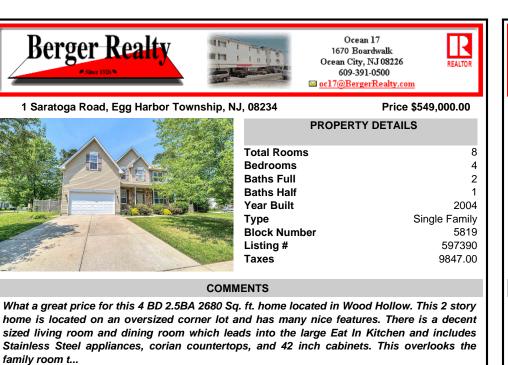

**Berger Realty** Ocean 17 1670 Boardwalk Ocean City, NJ 08226 609-391-0500 🔤 <u>oc17@BergerRealty.com</u> Price \$549,000.00 1 Saratoga Road, Egg Harbor Township, NJ, 08234 **PROPERTY DETAILS Total Rooms** 8 **Bedrooms** 4 **Baths Full** 2 **Baths Half** 1 Year Built 2004 Single Family Type **Block Number** 5819 Listing # 597390 Taxes 9847.00 COMMENTS What a great price for this 4 BD 2.5BA 2680 Sq. ft. home located in Wood Hollow. This 2 story home is located on an oversized corner lot and has many nice features. There is a decent sized living room and dining room which leads into the large Eat In Kitchen and includes Stainless Steel appliances, corian countertops, and 42 inch cabinets. This overlooks the family room t ... PROPERTY FEATURES OtherRooms ires ParkingGarage Attached Garage Dining Room Two Car Eat In Kitchen Laundry/Utility Room Pantry Recreation/Family Storage Attic cluded AlsoIncluded Basement Blinds Full Unfinished