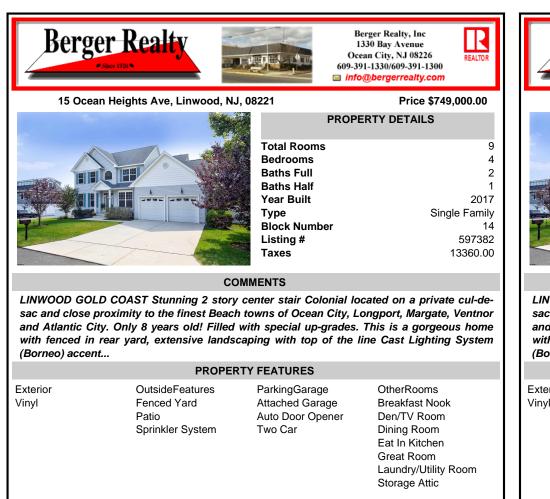

COMMENTS

LINWOOD GOLD COAST Stunning 2 story center stair Colonial located on a private cul-desac and close proximity to the finest Beach towns of Ocean City, Longport, Margate, Ventnor and Atlantic City. Only 8 years old! Filled with special up-grades. This is a gorgeous home with fenced in rear yard, extensive landscaping with top of the line Cast Lighting System (Borneo) accent...