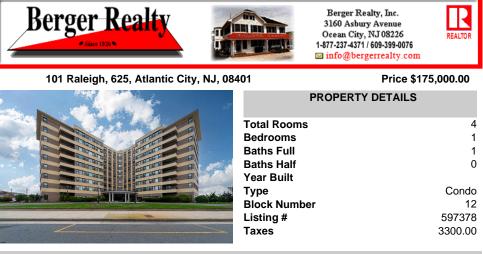

ctric stove, refrigerator & backsplash, even a wine cooler! Custom bedroom closet and bonus extra large storage closet. Unit is freshly painted and ready to move in. Complex offers ...

| PROPERTY FEATURES     |                     |                       |                      |  |  |
|-----------------------|---------------------|-----------------------|----------------------|--|--|
| ParkingGarage<br>None | Heating<br>Electric | Cooling<br>Wall Units | HotWater<br>Electric |  |  |
| Water                 | Sewer               |                       |                      |  |  |

Water Public Water Public Sewer

3160 Asbury Avenue, Ocean City

Ask for Norman Hartzel

Berger Realty Inc

Call: 215-527-1241

Email to:

## CONTACT

Scan to see Property page.

Condo

597378

3300.00

12





## COMMENTS

Enjoy true beach resort living in one of the largest 1 BR units in the Warwick! Numerous upgrades include a luxurious new bath, 2 new air conditioning units and much more. Kitchen boasts new electric stove, refrigerator & backsplash, even a wine cooler! Custom bedroom closet and bonus extra large storage closet. Unit is freshly painted and ready to move in. Complex offers ...

|                       | PRO                 |                       |                      |
|-----------------------|---------------------|-----------------------|----------------------|
| ParkingGarage<br>None | Heating<br>Electric | Cooling<br>Wall Units | HotWater<br>Electric |
| Water                 | Sewer               |                       |                      |

## CONTACT



Public Wat