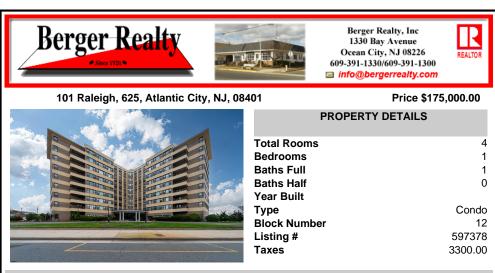

## COMMENTS

Enjoy true beach resort living in one of the largest 1 BR units in the Warwick! Numerous upgrades include a luxurious new bath, 2 new air conditioning units and much more. Kitchen boasts new electric stove, refrigerator & backsplash, even a wine cooler! Custom bedroom closet and bonus extra large storage closet. Unit is freshly painted and ready to move in. Complex offers ...

| PROPERTY FEATURES     |                     |                       |                      |  |  |
|-----------------------|---------------------|-----------------------|----------------------|--|--|
| ParkingGarage<br>None | Heating<br>Electric | Cooling<br>Wall Units | HotWater<br>Electric |  |  |
| Water                 | Sewer               |                       |                      |  |  |