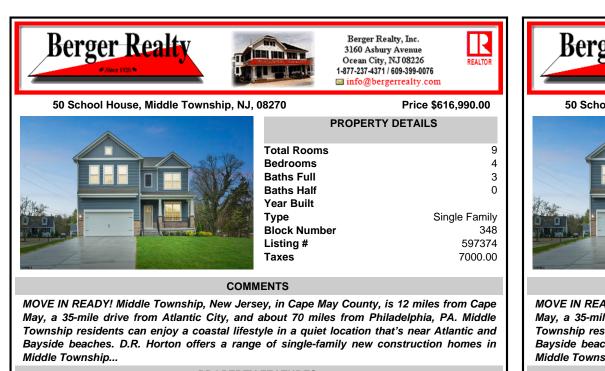

| Total Rooms  | 9             |
|--------------|---------------|
| Bedrooms     | 4             |
| Baths Full   | 3             |
| Baths Half   | 0             |
| Year Built   |               |
| Туре         | Single Family |
| Block Number | 348           |
| Listing #    | 597374        |
| Taxes        | 7000.00       |
|              |               |

COMMENTS

MOVE IN READY! Middle Township, New Jersey, in Cape May County, is 12 miles from Cape May, a 35-mile drive from Atlantic City, and about 70 miles from Philadelphia, PA. Middle Township residents can enjoy a coastal lifestyle in a quiet location that's near Atlantic and Bayside beaches. D.R. Horton offers a range of single-family new construction homes in Middle Township...