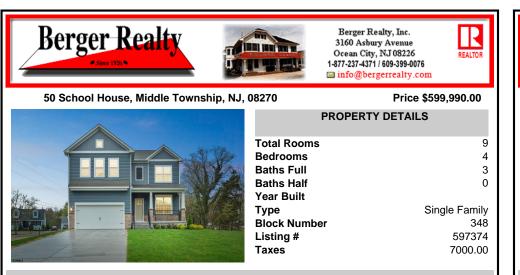

## 50 School House, Middle Township, NJ, 08270

#### Price \$599,990.00

|          | PROPERTY DETAILS     |  |
|----------|----------------------|--|
|          | Total Rooms 9        |  |
|          | Bedrooms 4           |  |
|          | Baths Full 3         |  |
|          | Baths Half 0         |  |
|          | Year Built           |  |
|          | Type Single Family   |  |
|          | Block Number 348     |  |
|          | Listing # 597374     |  |
|          | <b>Taxes</b> 7000.00 |  |
| \$1844.8 |                      |  |