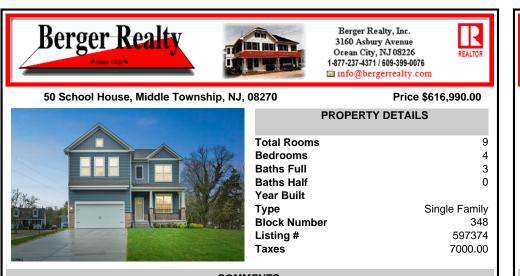

## 50 School House, Middle Township, NJ, 08270

#### Price \$616,990.00

|       | PROPERTY DETAILS     |  |  |
|-------|----------------------|--|--|
|       | Total Rooms 9        |  |  |
|       | Bedrooms 4           |  |  |
|       | Baths Full 3         |  |  |
|       | Baths Half 0         |  |  |
|       | Year Built           |  |  |
|       | Type Single Family   |  |  |
|       | Block Number 348     |  |  |
|       | Listing # 597374     |  |  |
|       | <b>Taxes</b> 7000.00 |  |  |
| EHW.5 |                      |  |  |