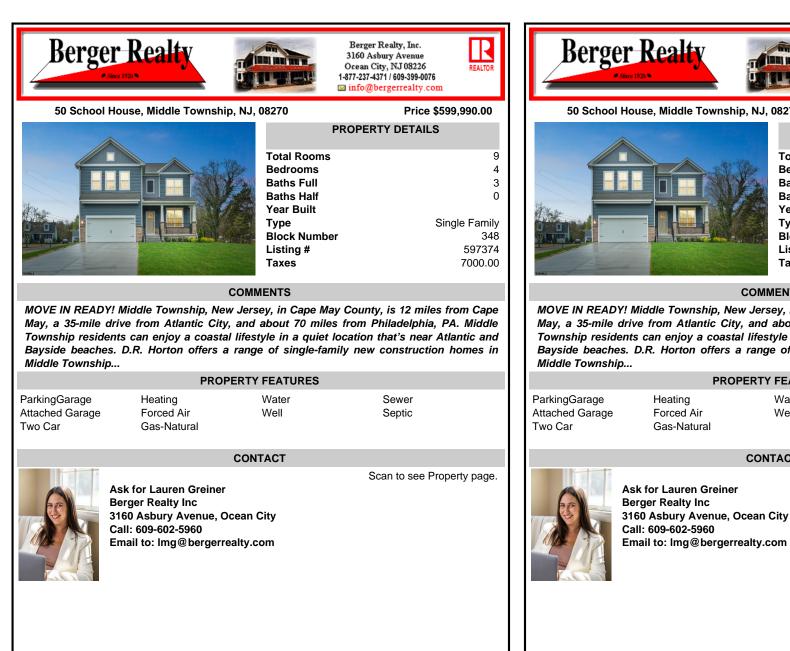

|                                                                                                                                                                                                                                                         |                          | Berger Realty, Inc.<br>3160 Asbury Avenue<br>Ocean City, NJ 08226<br>1-877-237-4371 / 609-399-007<br>⊠ info@bergerrealty.co | -             |  |  |
|---------------------------------------------------------------------------------------------------------------------------------------------------------------------------------------------------------------------------------------------------------|--------------------------|-----------------------------------------------------------------------------------------------------------------------------|---------------|--|--|
| ownship, NJ, 08270                                                                                                                                                                                                                                      |                          | Price \$599,990.00                                                                                                          |               |  |  |
|                                                                                                                                                                                                                                                         | PROPERTY DETAILS         |                                                                                                                             |               |  |  |
|                                                                                                                                                                                                                                                         | Total Rooms              | 5                                                                                                                           | 9             |  |  |
|                                                                                                                                                                                                                                                         | Bedrooms                 |                                                                                                                             | 4             |  |  |
|                                                                                                                                                                                                                                                         | Baths Full               |                                                                                                                             | 3             |  |  |
|                                                                                                                                                                                                                                                         | Baths Half<br>Year Built |                                                                                                                             | 0             |  |  |
|                                                                                                                                                                                                                                                         | Туре                     |                                                                                                                             | Single Family |  |  |
|                                                                                                                                                                                                                                                         | Block Numb               | er                                                                                                                          | 348           |  |  |
| A CONTRACTOR OF THE PARTY OF                                                                                                                                                                                                                            | Listing #                |                                                                                                                             | 597374        |  |  |
|                                                                                                                                                                                                                                                         | Taxes                    |                                                                                                                             | 7000.00       |  |  |
| COMM                                                                                                                                                                                                                                                    | IENTS                    |                                                                                                                             |               |  |  |
| hip, New Jersey, in Cape May County, is 12 miles from Cape<br>tic City, and about 70 miles from Philadelphia, PA. Middle<br>coastal lifestyle in a quiet location that's near Atlantic and<br>offers a range of single-family new construction homes in |                          |                                                                                                                             |               |  |  |

| PROPERTY FEATURES                     |                                      |               |                 |  |  |  |
|---------------------------------------|--------------------------------------|---------------|-----------------|--|--|--|
| rkingGarage<br>ached Garage<br>/o Car | Heating<br>Forced Air<br>Gas-Natural | Water<br>Well | Sewer<br>Septic |  |  |  |

## CONTACT

Scan to see Property page.