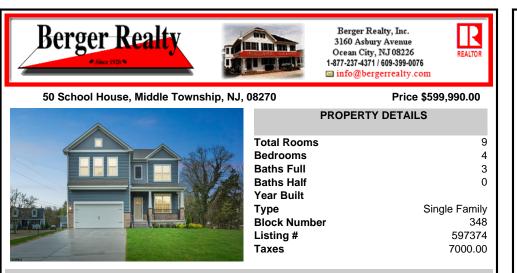

## 50 School House, Middle Township, NJ, 08270

#### Price \$599,990.00

|       | PROPERTY DETAILS     |  |  |
|-------|----------------------|--|--|
|       | Total Rooms 9        |  |  |
|       | Bedrooms 4           |  |  |
|       | Baths Full 3         |  |  |
|       | Baths Half 0         |  |  |
|       | Year Built           |  |  |
|       | Type Single Family   |  |  |
|       | Block Number 348     |  |  |
|       | Listing # 597374     |  |  |
|       | <b>Taxes</b> 7000.00 |  |  |
| EHW.5 |                      |  |  |