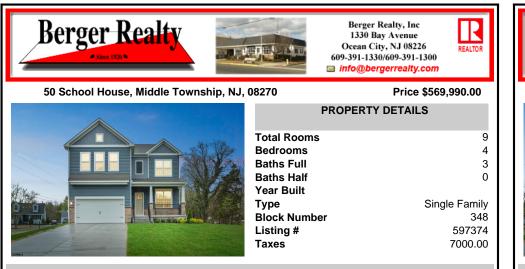

### 50 School House, Middle Township, NJ, 08270

#### Price \$569,990.00

|        | PROPERTY DETAILS |               |  |
|--------|------------------|---------------|--|
|        | Total Rooms      | 9             |  |
|        | Bedrooms         | 4             |  |
|        | Baths Full       | 3             |  |
|        | Baths Half       | 0             |  |
|        | Year Built       |               |  |
|        | Туре             | Single Family |  |
|        | Block Number     | 348           |  |
|        | Listing #        | 597374        |  |
|        | Taxes            | 7000.00       |  |
| EIHM.3 |                  |               |  |