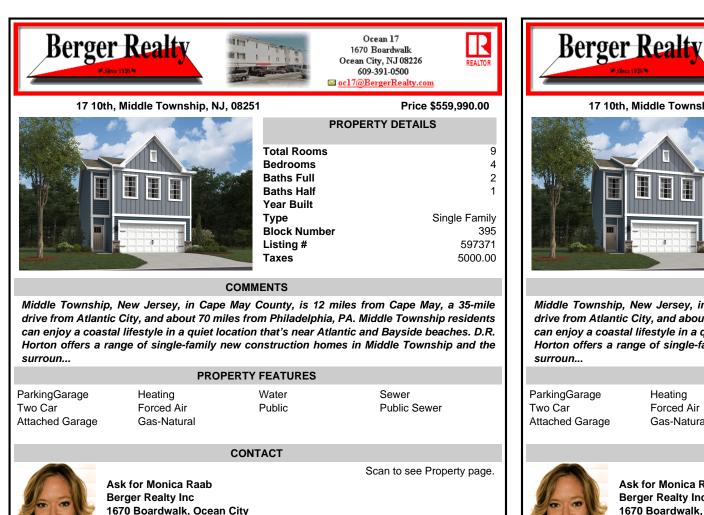

🔤 <u>oc17@BergerRealty.com</u> Price \$559,990.00 17 10th, Middle Township, NJ, 08251 **PROPERTY DETAILS Total Rooms Bedrooms Baths Full Baths Half** Year Built Single Family Type **Block Number** Listing # 597371 Taxes 5000.00 COMMENTS Middle Township, New Jersey, in Cape May County, is 12 miles from Cape May, a 35-mile

drive from Atlantic City, and about 70 miles from Philadelphia, PA. Middle Township residents can enjoy a coastal lifestyle in a quiet location that's near Atlantic and Bayside beaches. D.R. Horton offers a range of single-family new construction homes in Middle Township and the

| PROPERTY FEATURES                |                                      |                 |                       |
|----------------------------------|--------------------------------------|-----------------|-----------------------|
| kingGarage<br>Car<br>ched Garage | Heating<br>Forced Air<br>Gas-Natural | Water<br>Public | Sewer<br>Public Sewer |
|                                  |                                      |                 |                       |

CONTACT

Ask for Monica Raab **Berger Realty Inc** 1670 Boardwalk, Ocean City Call: 609-432-3880 Email to: msr@bergerrealty.com

Scan to see Property page.

Ocean 17

1670 Boardwalk

Ocean City, NJ 08226

609-391-0500

9

4

2

1

395

Call: 609-432-3880 Email to: msr@bergerrealty.com