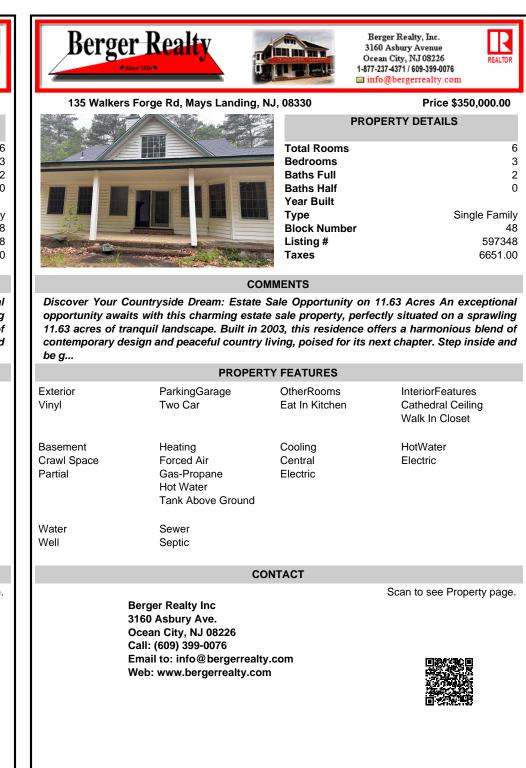

135 Walkers Forge Rd, Mays Landing, NJ, 08330

|  | T             |
|--|---------------|
|  |               |
|  | B<br>Li<br>Ta |

|                  | 1-877-237-4371/609-399-0076<br>⊠ info@bergerrealty.com |  |  |  |  |
|------------------|--------------------------------------------------------|--|--|--|--|
| J, 08330         | Price \$350,000.00                                     |  |  |  |  |
| PROPERTY DETAILS |                                                        |  |  |  |  |
| Total Rooms      | 6                                                      |  |  |  |  |
| Bedrooms         | 3                                                      |  |  |  |  |
| Baths Full       | 2                                                      |  |  |  |  |
| Baths Half       | 0                                                      |  |  |  |  |
| Year Built       |                                                        |  |  |  |  |
| Туре             | Single Family                                          |  |  |  |  |
| Block Numb       | er 48                                                  |  |  |  |  |
| Listing #        | 597348                                                 |  |  |  |  |
| Taxes            | 6651.00                                                |  |  |  |  |

## COMMENTS

Discover Your Countryside Dream: Estate Sale Opportunity on 11.63 Acres An exceptional opportunity awaits with this charming estate sale property, perfectly situated on a sprawling 11.63 acres of tranquil landscape. Built in 2003, this residence offers a harmonious blend of contemporary design and peaceful country living, poised for its next chapter. Step inside and be g...