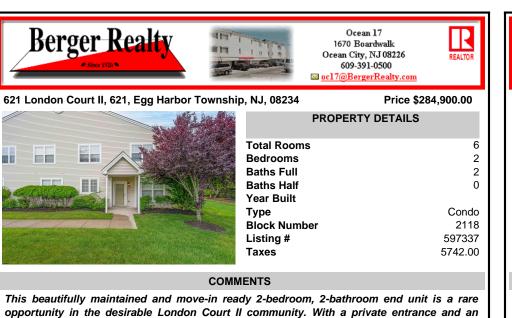

## 621 London Court II, 621, Egg Harbor Township, NJ, 08234

Price \$284,900.00

6

2

2

0

Condo

2118

597337

5742.00

| PROPERTY DETAILS |
|------------------|
| Total Rooms      |
| Bedrooms         |
| Baths Full       |
| Baths Half       |
| Year Built       |
| Туре             |
| Block Number     |
| Listing #        |
| Taxes            |
|                  |

## COMMENTS

This beautifully maintained and move-in ready 2-bedroom, 2-bathroom end unit is a rare opportunity in the desirable London Court II community. With a private entrance and an expansive side and backyard, this home offers the perfect blend of privacy and outdoor living, complete with a charming patio ideal for morning coffee or evening relaxation. Step inside to find hardwo...