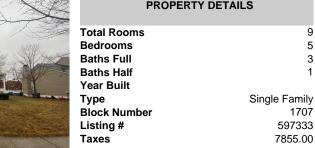

## Price \$490,000.00

9

5

3

1

1707

597333

7855.00

Single Family

| PROPERTY DETAILS                                                                                                   |
|--------------------------------------------------------------------------------------------------------------------|
| Total Rooms<br>Bedrooms<br>Baths Full<br>Baths Half<br>Year Built<br>Type Si<br>Block Number<br>Listing #<br>Taxes |