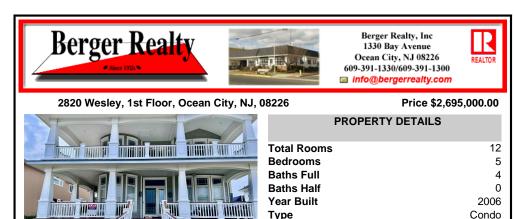

# Price \$2,695,000.00

|                                                  | PROPERTY DETAILS      |
|--------------------------------------------------|-----------------------|
|                                                  | Total Rooms 12        |
|                                                  | Bedrooms 5            |
|                                                  | Baths Full 4          |
|                                                  | Baths Half 0          |
|                                                  | Year Built 2006       |
|                                                  | Type Condo            |
|                                                  | Block Number 2801     |
|                                                  | Listing # 597323      |
| 27// HILLY - 2 - 2 - 2 - 2 - 2 - 2 - 2 - 2 - 2 - | <b>Taxes</b> 14081.00 |
|                                                  |                       |