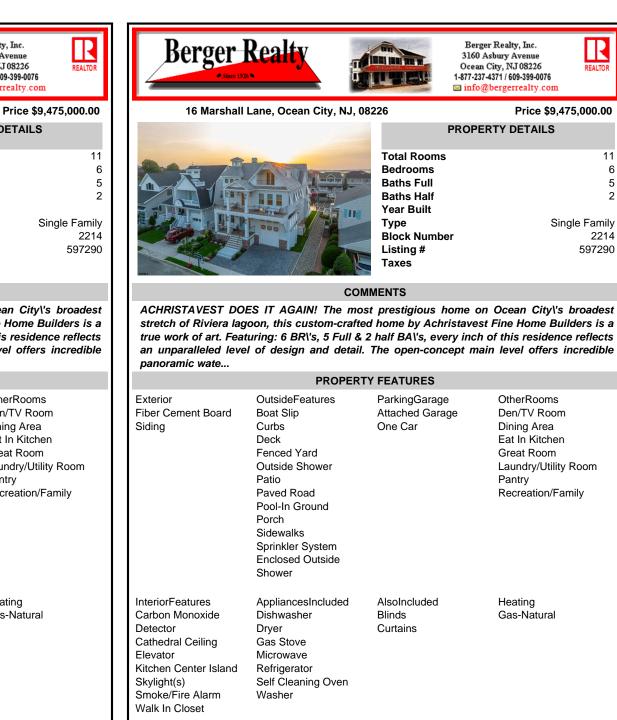

3160 Asbury Avenue Ocean City, NJ 08226 1-877-237-4371 / 609-399-0076 info@bergerrealty.com

Berger Realty, Inc.

REALTOR

16 Marshall Lane, Ocean City, NJ, 08226

| PROPERTY DETAILS                                                                                                      |
|-----------------------------------------------------------------------------------------------------------------------|
| Total Rooms<br>Bedrooms<br>Baths Full<br>Baths Half<br>Year Built<br>Type Singl<br>Block Number<br>Listing #<br>Taxes |

## COMMENTS

ACHRISTAVEST DOES IT AGAIN! The most prestigious home on Ocean City's broadest stretch of Riviera lagoon, this custom-crafted home by Achristavest Fine Home Builders is a true work of art. Featuring: 6 BR\'s, 5 Full & 2 half BA\'s, every inch of this residence reflects an unparalleled level of design and detail. The open-concept main level offers incredible panoramic wate...

|                                                                                                                                                                | PROPER                                                                                                                                                                                          | TY FEATURES                                 |                                                                                                                                 |                                                                                                                                       |
|----------------------------------------------------------------------------------------------------------------------------------------------------------------|-------------------------------------------------------------------------------------------------------------------------------------------------------------------------------------------------|---------------------------------------------|---------------------------------------------------------------------------------------------------------------------------------|---------------------------------------------------------------------------------------------------------------------------------------|
| Exterior<br>Fiber Cement Board<br>Siding                                                                                                                       | OutsideFeatures<br>Boat Slip<br>Curbs<br>Deck<br>Fenced Yard<br>Outside Shower<br>Patio<br>Paved Road<br>Pool-In Ground<br>Porch<br>Sidewalks<br>Sprinkler System<br>Enclosed Outside<br>Shower | ParkingGarage<br>Attached Garage<br>One Car | OtherRooms<br>Den/TV Room<br>Dining Area<br>Eat In Kitchen<br>Great Room<br>Laundry/Utility Room<br>Pantry<br>Recreation/Family | Exterior<br>Fiber Cemen<br>Siding                                                                                                     |
| InteriorFeatures<br>Carbon Monoxide<br>Detector<br>Cathedral Ceiling<br>Elevator<br>Kitchen Center Island<br>Skylight(s)<br>Smoke/Fire Alarm<br>Walk In Closet | AppliancesIncluded<br>Dishwasher<br>Dryer<br>Gas Stove<br>Microwave<br>Refrigerator<br>Self Cleaning Oven<br>Washer                                                                             | AlsoIncluded<br>Blinds<br>Curtains          | Heating<br>Gas-Natural                                                                                                          | InteriorFeatur<br>Carbon Mono<br>Detector<br>Cathedral Ce<br>Elevator<br>Kitchen Cent<br>Skylight(s)<br>Smoke/Fire A<br>Walk In Close |
| Cooling<br>Central<br>Electric<br>Multi-Zoned                                                                                                                  | HotWater<br>Tankless-electric                                                                                                                                                                   | Water<br>Public                             | Sewer<br>Public Sewer                                                                                                           | Cooling<br>Central<br>Electric<br>Multi-Zoned                                                                                         |