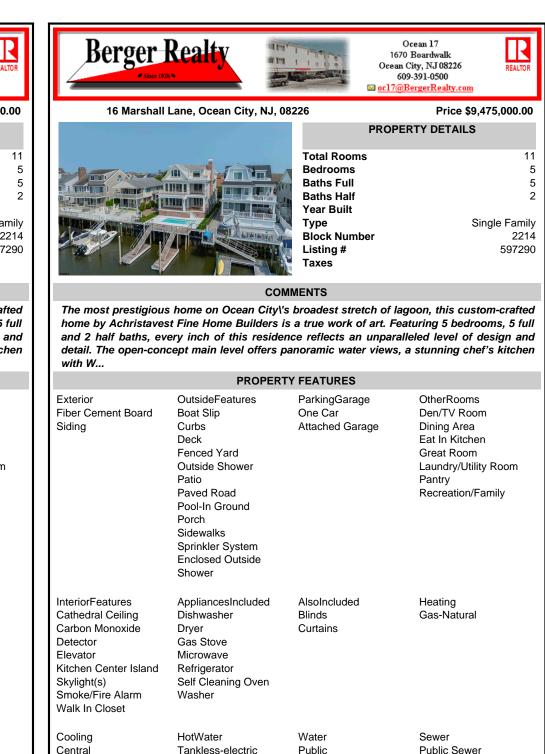

## COMMENTS

The most prestigious home on Ocean Cityl's broadest stretch of lagoon, this custom-crafted home by Achristavest Fine Home Builders is a true work of art. Featuring 5 bedrooms, 5 full and 2 half baths, every inch of this residence reflects an unparalleled level of design and detail. The open-concept main level offers panoramic water views, a stunning chef's kitchen with W...

| PROPERTY FEATURES                                                                                                                                              |                                                                                                                                                                                                 |                                             |                                                                                                                                 |                                                                                                                                        |
|----------------------------------------------------------------------------------------------------------------------------------------------------------------|-------------------------------------------------------------------------------------------------------------------------------------------------------------------------------------------------|---------------------------------------------|---------------------------------------------------------------------------------------------------------------------------------|----------------------------------------------------------------------------------------------------------------------------------------|
| Exterior<br>Fiber Cement Board<br>Siding                                                                                                                       | OutsideFeatures<br>Boat Slip<br>Curbs<br>Deck<br>Fenced Yard<br>Outside Shower<br>Patio<br>Paved Road<br>Pool-In Ground<br>Porch<br>Sidewalks<br>Sprinkler System<br>Enclosed Outside<br>Shower | ParkingGarage<br>One Car<br>Attached Garage | OtherRooms<br>Den/TV Room<br>Dining Area<br>Eat In Kitchen<br>Great Room<br>Laundry/Utility Room<br>Pantry<br>Recreation/Family | Exterior<br>Fiber Cement<br>Siding                                                                                                     |
| InteriorFeatures<br>Cathedral Ceiling<br>Carbon Monoxide<br>Detector<br>Elevator<br>Kitchen Center Island<br>Skylight(s)<br>Smoke/Fire Alarm<br>Walk In Closet | AppliancesIncluded<br>Dishwasher<br>Dryer<br>Gas Stove<br>Microwave<br>Refrigerator<br>Self Cleaning Oven<br>Washer                                                                             | AlsoIncluded<br>Blinds<br>Curtains          | Heating<br>Gas-Natural                                                                                                          | InteriorFeatur<br>Cathedral Ce<br>Carbon Mono<br>Detector<br>Elevator<br>Kitchen Cente<br>Skylight(s)<br>Smoke/Fire A<br>Walk In Close |
| Cooling<br>Central<br>Electric<br>Multi-Zoned                                                                                                                  | HotWater<br>Tankless-electric                                                                                                                                                                   | Water<br>Public                             | Sewer<br>Public Sewer                                                                                                           | Cooling<br>Central<br>Electric<br>Multi-Zoned                                                                                          |